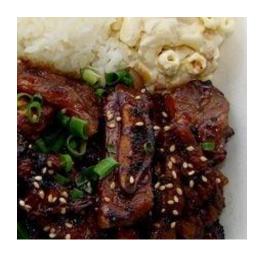

#### KALBI BEEF SHORT RIBS W/ POTATO-MAC SALAD

Marinated, grilled tender beef ribs served with traditional potato/mac salad.