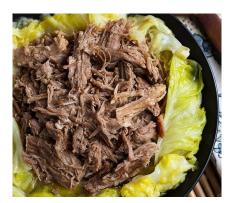

## **LUAU STATIONS**

**KALUA PORK, CABBAGE & RICE** 

Smokey Kalua Pork, braised cabbage w/ rice - a Hawaiian Classic!