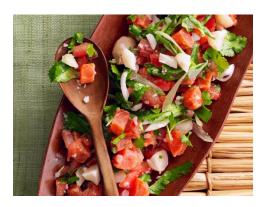

## PASSED APPETIZER

**LOMI LOMI SALMON** 

Hawaii's favorite Luau side. Chilled & refreshing premium salmon, sweet onions & tomatoes. Served with taro chips.